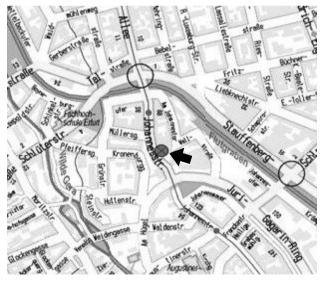

#### How to reach us:

From the main railway station, take tramline 1 in the direction "Europaplatz" to the "Boyneburgufer" stop. Then walk back approximately 100 m. in the direction of the city centre until you reach the last building on the left-hand side of the street.